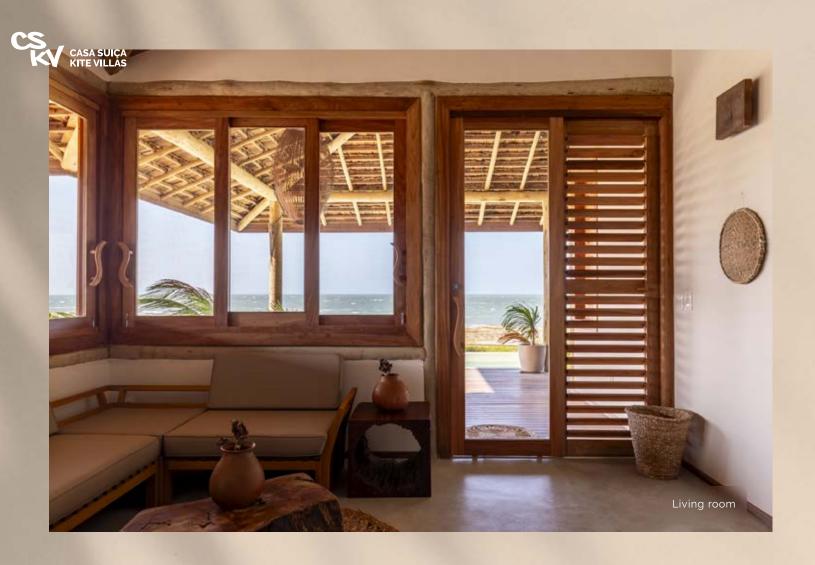

### THE VILLAS

Casa Suíça Kite Villas

Each residence offers a spacious and comfortable 178 m² area with 2 bedrooms, 2 bathrooms, a kitchen, and a customisable service area to meet your needs and preferences.

Additionally, there is a covered terrace and, upon prior request, the option to have your private pool. For your convenience, each residence also includes a parking space