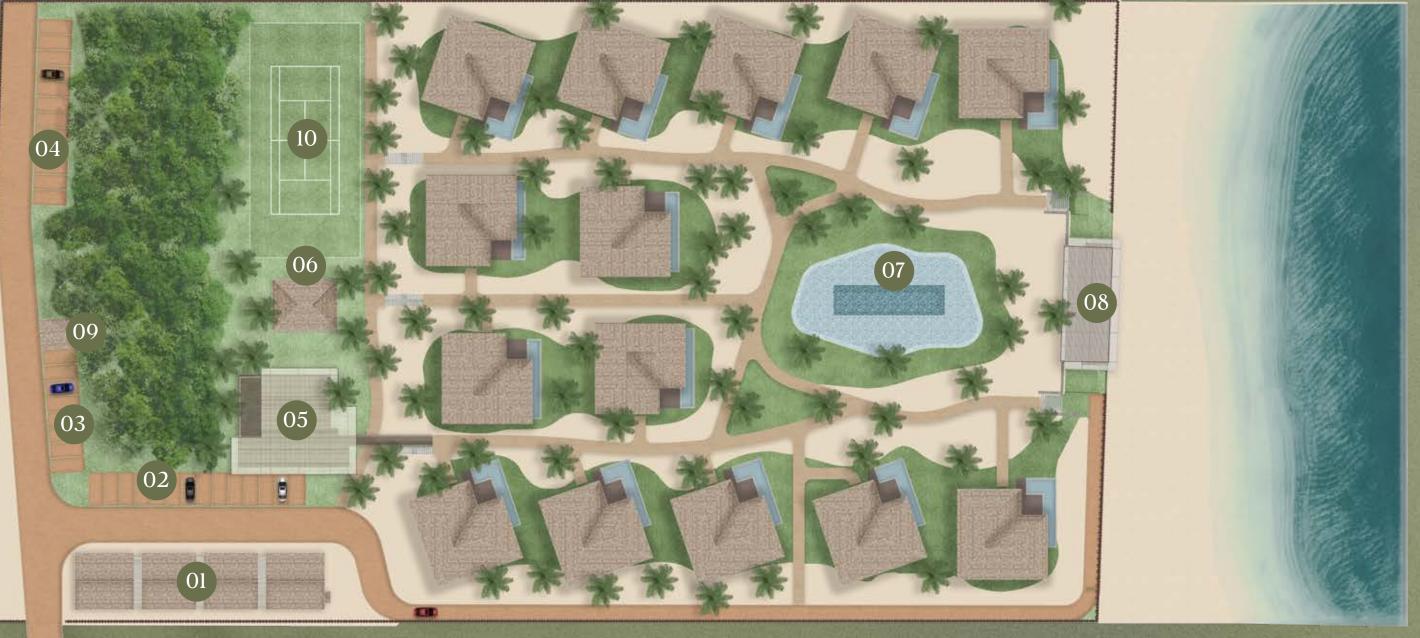

# MASTER PLAN

Casa Suíça Kite Villas

- Ol) Management and Services
- (02) 14 owner's parking spaces
- (03) 8 visitor parking spaces
- (04) 12 visitor parking spaces
- (05) Restaurant
- (06) Barbecue/event area

- (07) Pool
- (10) Tennis court
- (08) Kite point
- (09) Generator