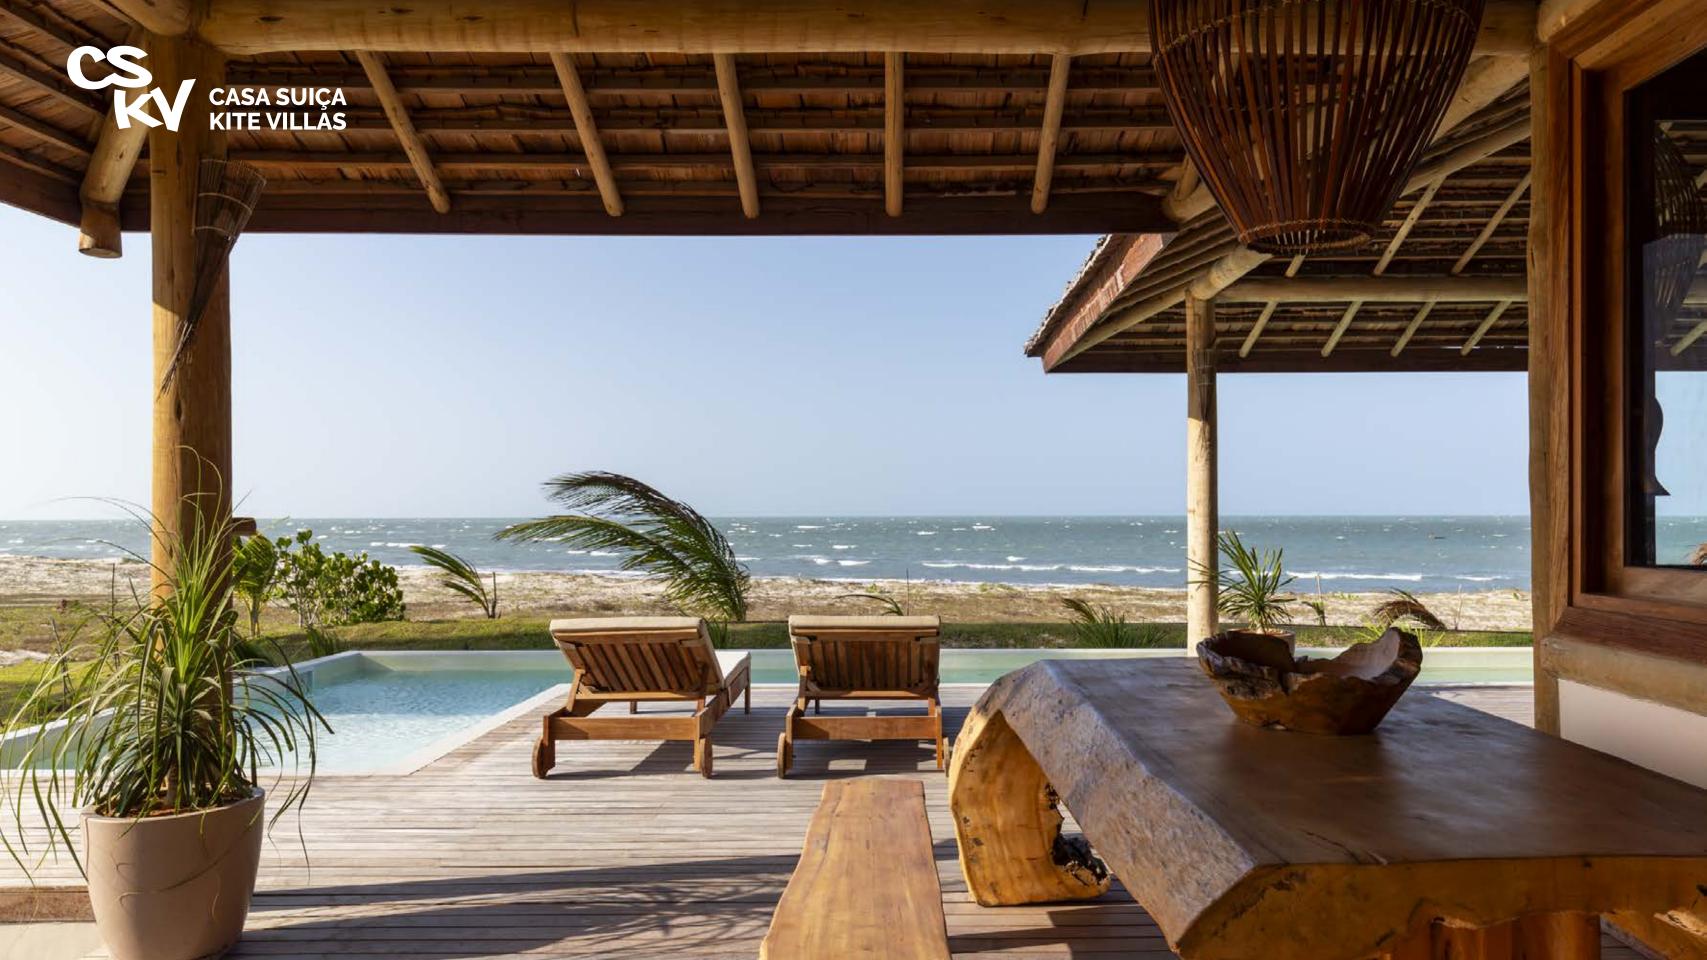

# THE DEVELOPMENT

Casa Suíça Kite Villas

The condominium complex is located on a 20,000 m² plot, with a 100-metre beach front, consisting of 14 individual villas with common areas, leisure and sports facilities for the comfort, well-being, and convenience of the residents.

Additionally, there is a covered terrace and, upon prior request, the option to have your private pool. For your convenience, each residence also includes a parking space

# COMMON AREAS

Casa Suíça Kite Villas

- Enjoy a large pool with stunning sea views;
- Spacious gardens;
- A tennis court
- Private area for barbecues and events
- Private and visitor parking

- Kite Point;
- Kitesurfing/Wingfoil school;
- Beach bar;
- Restaurant with an impressive view;
- Permanent natural preservation area.