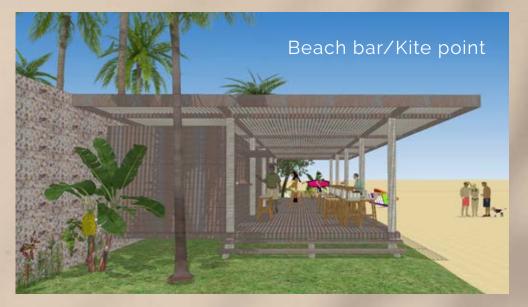

# COMMON

Casa Suíça Kite Villas

CSKV was carefully designed, so its residents have a complete experience:

Beach front bar/Kite point: a support point on the beach front with assistance for water activities, available exclusively for the residents. It features a shaded bar with deck and lookout with panoramic view.