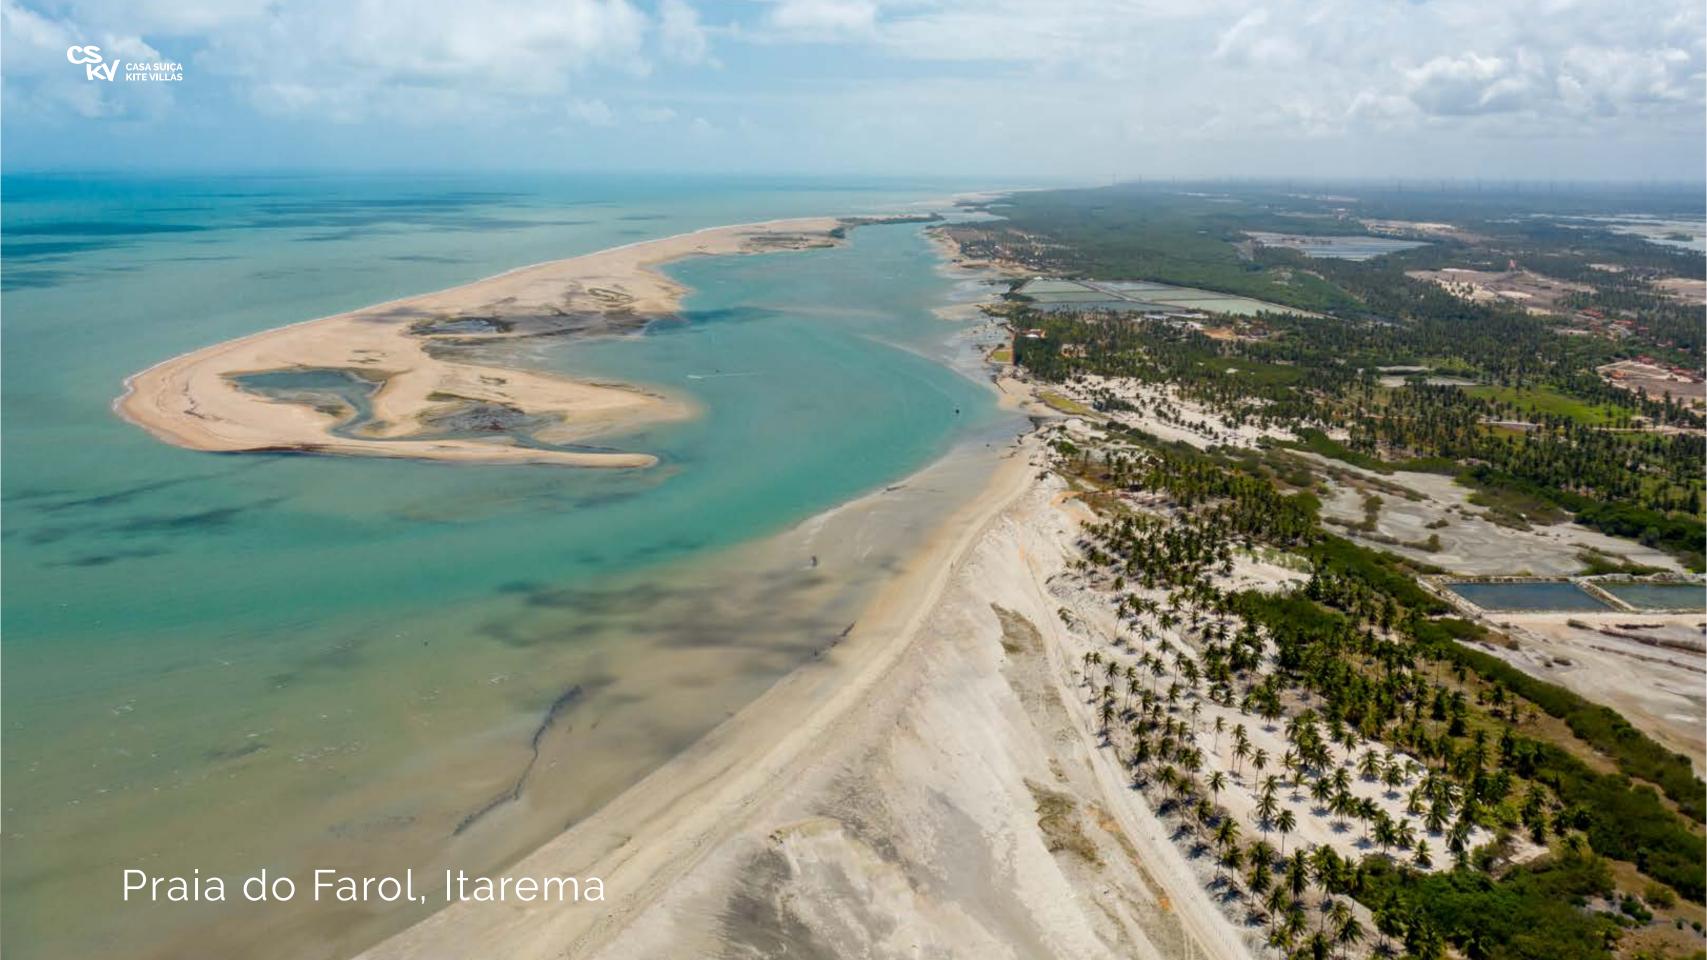

#### PRAIA DO FAROL

Itarema, Ceará

Golden sand, crystal-clear waters, and lush nature make this place a natural gem. This amazing environment is the perfect backdrop for a unique and exclusive coastal living experience.

#### LOCATION

Praia do Farol, in Itarema, Ceará

A retreat with the convenience of being just a few hours from Fortaleza airport and 40 minutes from the new Jericoacoara airport, surrounded by idyllic destinations to explore.