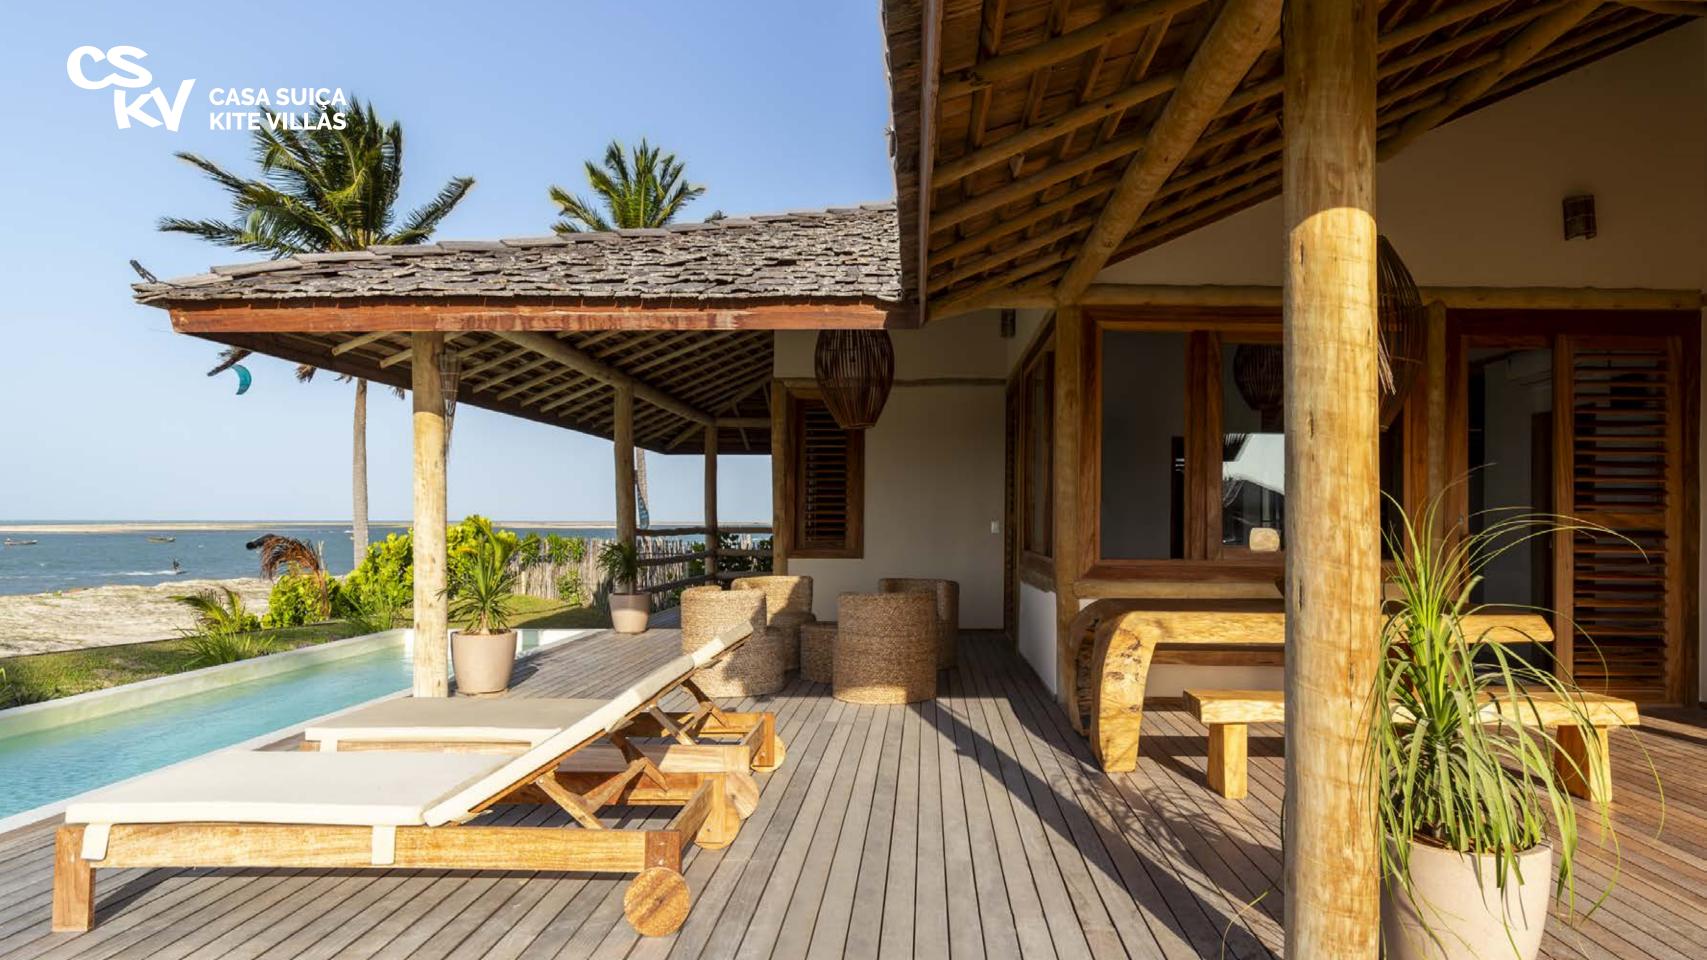

# COMMON

Casa Suíça Kite Villas

CSKV was carefully designed, so its residents have a complete experience:

Beach front bar/Kite point: a support point on the beach front with assistance for water activities, available exclusively for the residents. It features a shaded bar with deck and lookout with panoramic view.

**Restaurant**: Designed for those wishing to enjoy a special moment with culinary quality. The space, with a privileged view of the sea and sunset, will offer an exclusive menu with seafood and fresh regional ingredients, providing a unique experience.