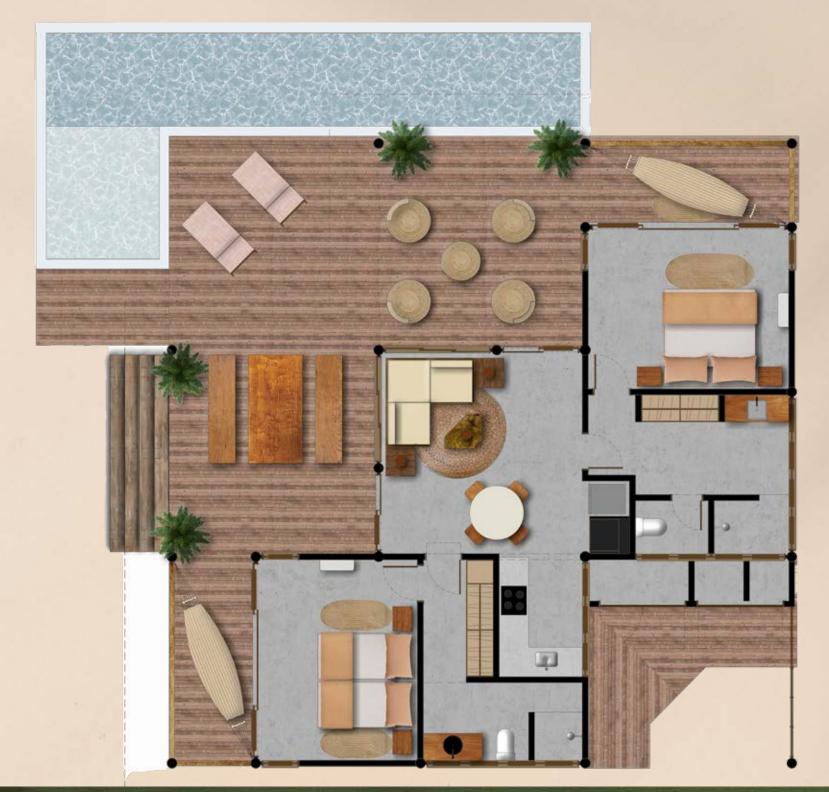

### THE VILLAS

Casa Suíça Kite Villas

Each residence offers a spacious and comfortable 178 m² area with 2 bedrooms, 2 bathrooms, a kitchen, and a customisable service area to meet your needs and preferences.

Additionally, there is a covered terrace and, upon prior request, the option to have your private pool. For your convenience, each residence also includes a parking space

# FLOOR PLAN

Casa Suíça Kite Villas

178m<sup>2</sup>

2 bedrooms

2 bathrooms

Kitchen

Customisable service area

Covered terrace with the option to build a private pool upon request.