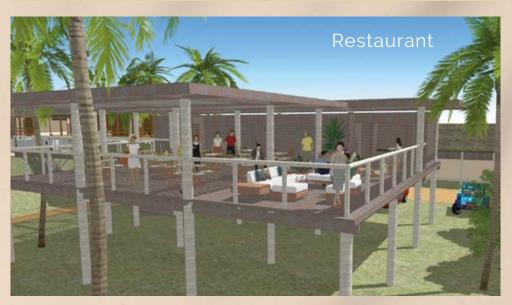

**Restaurant**: Designed for those wishing to enjoy a special moment with culinary quality. The space, with a privileged view of the sea and sunset, will offer an exclusive menu with seafood and fresh regional ingredients, providing a unique experience.