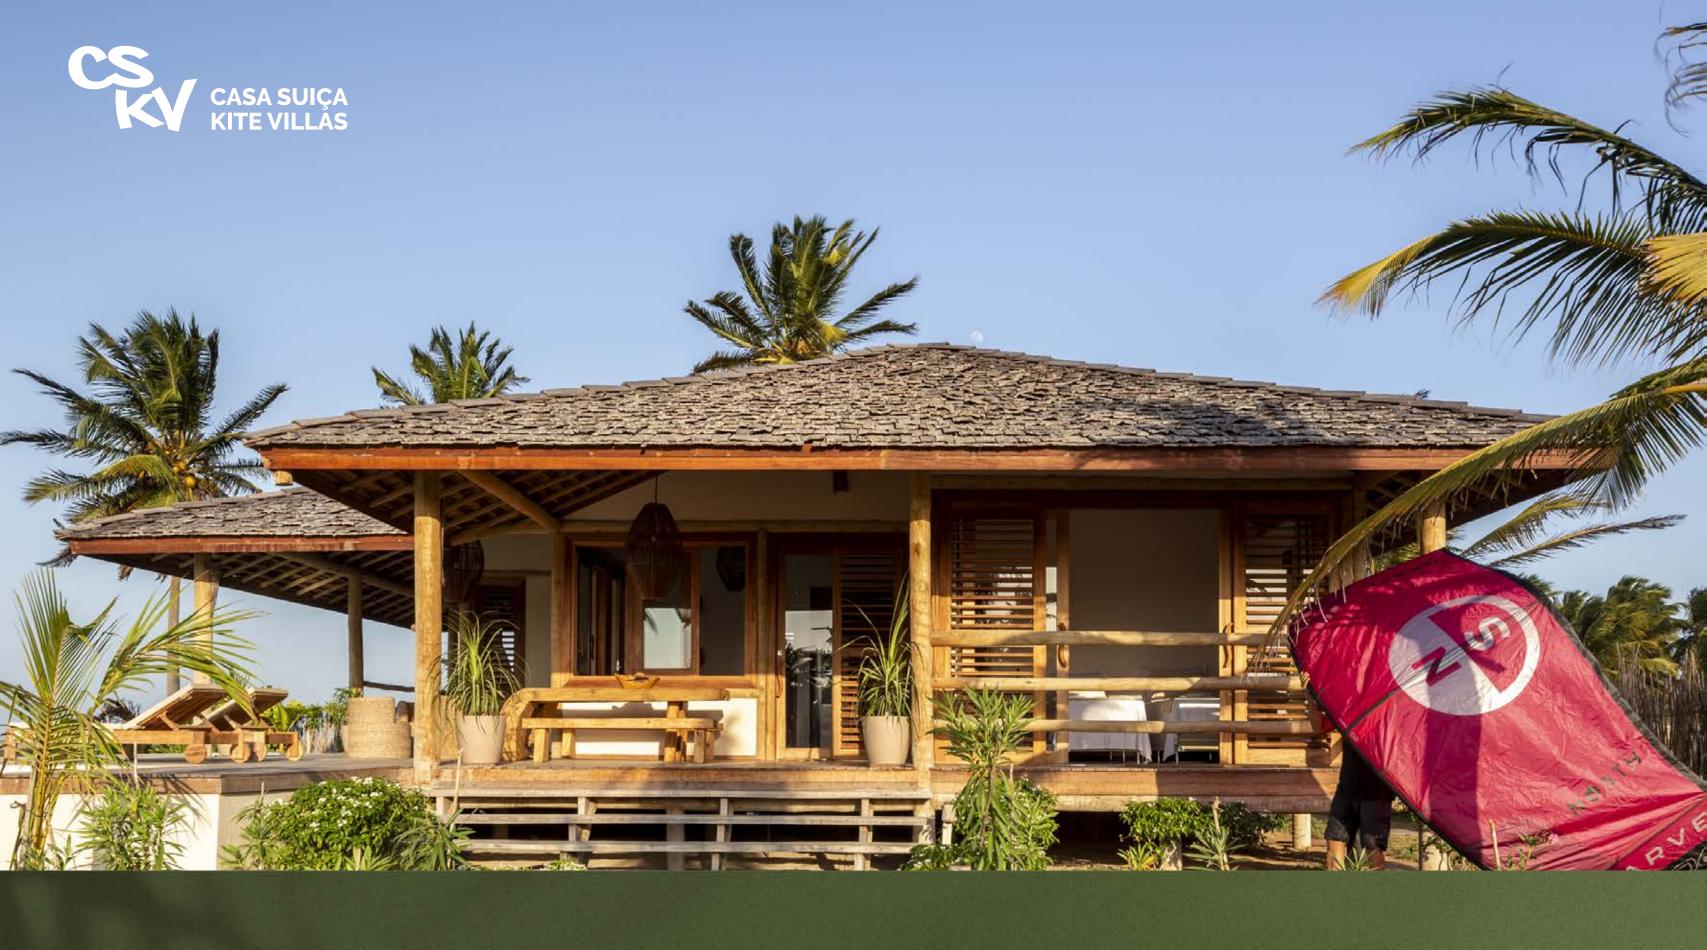

# THE DEVELOPMENT

Casa Suíça Kite Villas

The condominium complex is located on a 20,000 m² plot, with a 100-metre beach front, consisting of 14 individual villas with common areas, leisure and sports facilities for the comfort, well-being, and convenience of the residents.

### THE VILLAS

Casa Suíça Kite Villas

Each residence offers a spacious and comfortable 178 m² area with 2 bedrooms, 2 bathrooms, a kitchen, and a customisable service area to meet your needs and preferences.

Additionally, there is a covered terrace and, upon prior request, the option to have your private pool. For your convenience, each residence also includes a parking space