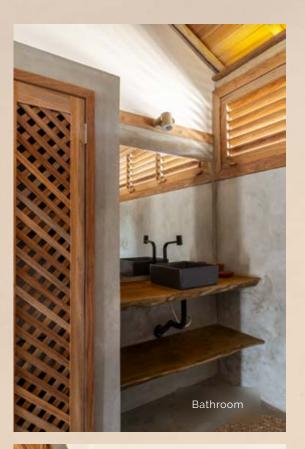

### THE VILLAS

Casa Suíça Kite Villas

Each residence offers a spacious and comfortable 178 m² area with 2 bedrooms, 2 bathrooms, a kitchen, and a customisable service area to meet your needs and preferences.

# FLOOR PLAN

Casa Suíça Kite Villas

178m<sup>2</sup>

2 bedrooms

2 bathrooms

Kitchen

Customisable service area

Covered terrace with the option to build a private pool upon request.