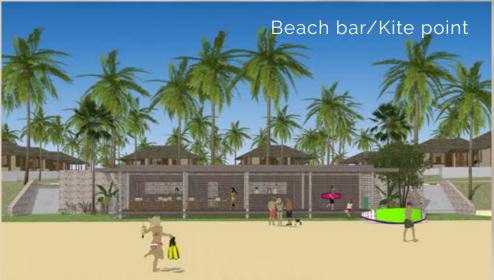

# COMMON

Casa Suíça Kite Villas

CSKV was carefully designed, so its residents have a complete experience:

Beach front bar/Kite point: a support point on the beach front with assistance for water activities, available exclusively for the residents. It features a shaded bar with deck and lookout with panoramic view.