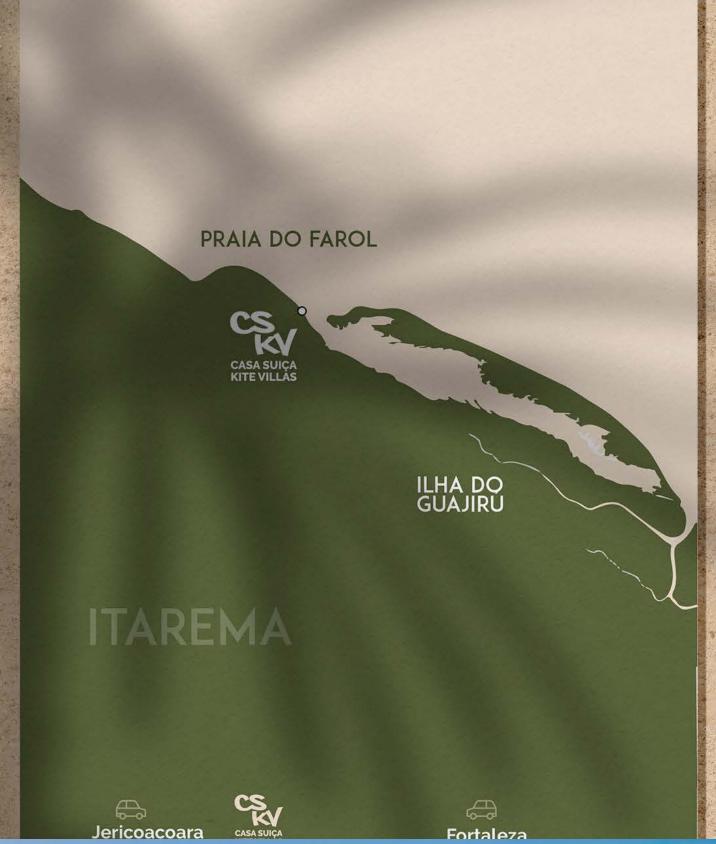

#### LOCATION

Praia do Farol, in Itarema, Ceará

A retreat with the convenience of being just a few hours from Fortaleza airport and 40 minutes from the new Jericoacoara airport, surrounded by idyllic destinations to explore.

#### PRAIA DO FAROL

Itarema, Ceará

Golden sand, crystal-clear waters, and lush nature make this place a natural gem. This amazing environment is the perfect backdrop for a unique and exclusive coastal living experience.