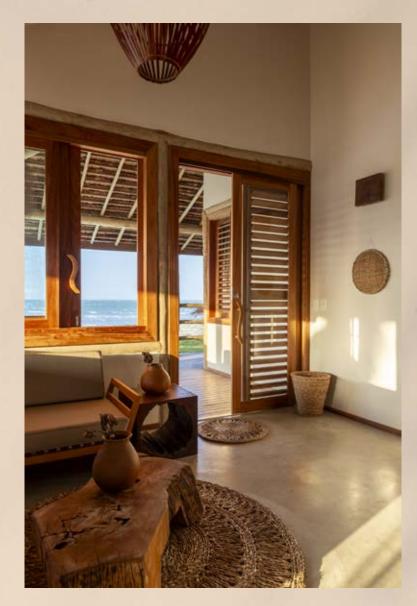

# THE DEVELOPMENT

Casa Suíça Kite Villas

The condominium complex is located on a 20,000 m² plot, with a 100-metre beach front, consisting of 14 individual villas with common areas, leisure and sports facilities for the comfort, well-being, and convenience of the residents.

### THE VILLAS

Casa Suíça Kite Villas

Each residence offers a spacious and comfortable 178 m² area with 2 bedrooms, 2 bathrooms, a kitchen, and a customisable service area to meet your needs and preferences.

Additionally, there is a covered terrace and, upon prior request, the option to have your private pool. For your convenience, each residence also includes a parking space